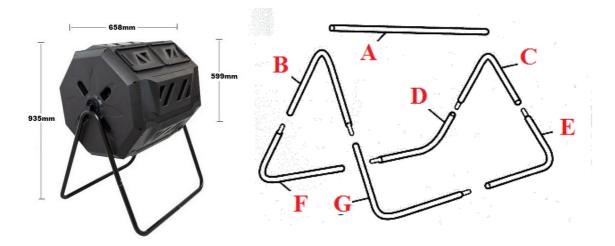

## When ordering the "Assembled" 163Ltr Raffle Drum -

- The actual 163Ltr Barrel is pre-assembled and has "A" which is the axle, running through the barrel, this axle is held in place by 2x nuts and bolts (either end)
- The remaining of the legs are within the barrel = please follow the next 4x Steps

# Step 1: - "A" (Axle)

- However; you will need to attach the actual legs, this is completed as...
- The image reveals = "A" which is the = Axle
- If not already inserted, now insert through the Raffle Drum

# **Step 2: - "B" + "C" (V-Sections)**

- These look like V-Shapes and they are shown as "B" + "C"
- Attach these on either side of the barrel BUT, ensure they are attached as shown in the above given image i.e. males and females, are reversed when adding them!

## **Step 3: - Crossbar Sections / Legs**

- Action 1 = These are shown in the image as = "D" + "E" + "F" + "G"
- Calculating which section slots into each section, just ensure when they are joined together they reach out to both V-Sections
- Action 2 = Slot the crossbars / legs, into each other
- If completed correctly, the drum can now be lifted and the crossbars / legs should remain attached, thus moving the Raffle Drum to it's desired location is easier
- Action 3 = Storage
- When storing, either store the Raffle Drum with the legs staying attached OR remove the legs and place them inside the Raffle Drum, thus taking up less storage space