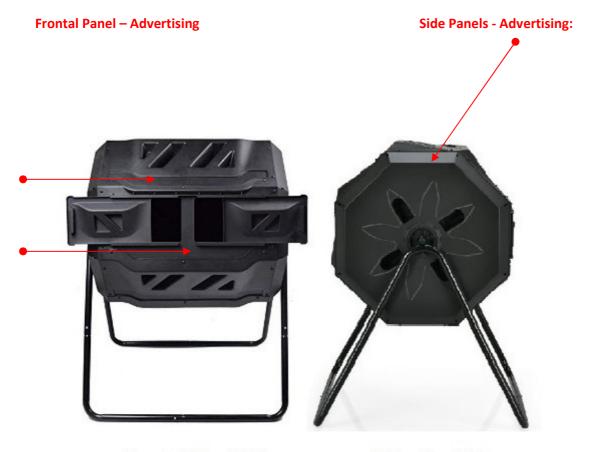

# **Step 4: - Advertising**

- This raffle drum comes with = 7x Frontal-Panels
- The Raffle Drum also comes with = 2x Side-Panels
- All of these sections can have advertising stickers decorated upon them

# **Advertising Positions:**

- We have revealed details (below) on the perfect advertising positions
- If you decide to use all the sections, recommended below....
- Then, that will give you a total of 23x advertising sections....

# **Frontal Panel - Advertising:**

Frontal Panels – We recommend advertising on 7x strips around the drum Drum Strips - These each measure = Length 300mm x Height 25mm So, that's a total of = 7x advertising sections

## **Side Panels - Advertising:**

Side Panels – We recommend advertising on 16x Side Sections of the side-profile Side Section - These each measure = Length **190mm** x Height **40mm** So, 8x sections (on each side), that's a total of = **16x advertising sections** 